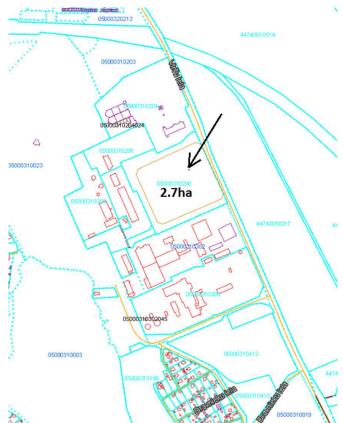

### **General Information**

Total area 0.4 ha
Location (municipality) Daugavpils
Distance to Riga 250 km

Ownership Municipal/Pašvaldība Zoning Industrial/Industriāla

# **Site Description**

Municipality realized an infrastructure project on the site - built new roads to the site, with lighting, water and sewage, electricity is available.

| <b>Location Infrastructure</b> |                                                                                                           |                 |
|--------------------------------|-----------------------------------------------------------------------------------------------------------|-----------------|
|                                | Name / Type                                                                                               | Distance        |
| Access road                    | ■ asphalt □ gravel □ soil                                                                                 | 0,1 km          |
| Highway                        | Riga-Daugavpils, A6<br>A13; E262 · Grebņeva (RU border) -<br>Rēzekne - Daugavpils - Medumi (LT<br>border) | 11 km<br>1 km   |
| Port                           | Rīga                                                                                                      | 250 km          |
|                                | Liepāja                                                                                                   | 460 km          |
|                                | Ventspils                                                                                                 | 440 km          |
| Railway access                 | ▼ on site □ possible □ not possible                                                                       |                 |
| International airport          | Rīga                                                                                                      | 250 km          |
| Comments                       | Located next to the A6 highway. The railway Public transport: city bus.                                   | line is nearby. |
| Utilities                      |                                                                                                           |                 |
|                                | Capacity / Type                                                                                           | Distance        |
| Electricity                    | High power system                                                                                         | 1,0 km          |
| Sewerage                       | City sewerage system                                                                                      | 0,2 km          |
| Water                          | City water system                                                                                         | 0,2 km          |
| Comments                       |                                                                                                           |                 |