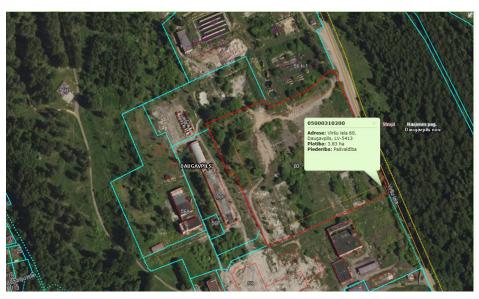

# ZEMES ĪPAŠUMS – KRIŽI, VIRŠU IELA 60, DAUGAVPILS PLOT OF LAND – KRIZI, VIRSU STR. 60, DAUGAVPILS

### KADASTRAL NUM. 05000310310

### **General Information**

Total area 0.4 ha
Location (municipality) Daugavpils
Distance to Riga 250 km

Ownership Municipal/Pašvaldība Zoning Industrial/Industriāla